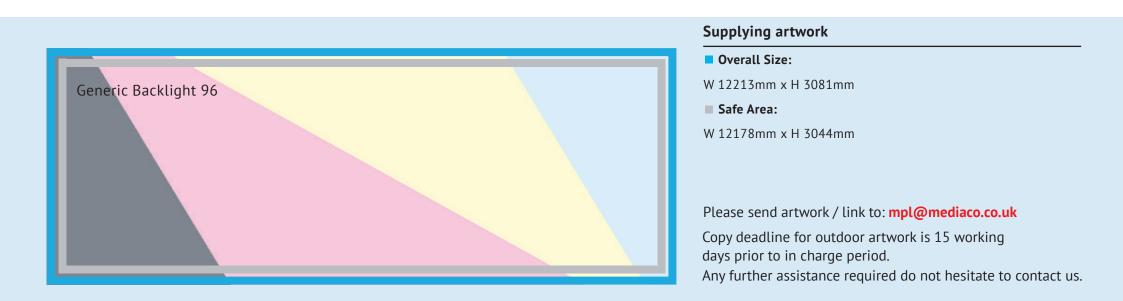

## **Outdoor Production Specification**

Billboards: Generic Backlight 96s

## **Technical Supply**

- Artworks are required to be supplied in CMYK, as open files, with all linked images and fonts.
- Our Preferred formats are Adobe Creative Suite 6 or Hi-Res Pdfs.
- Please set your page to 1/10 scale @ 300dpi and add 3mm bleed at 1/10 size.