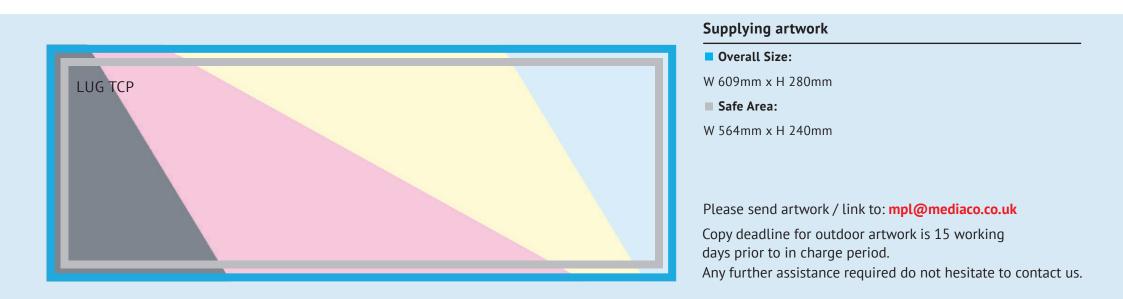

## Outdoor Production Specification Billboards: LUG TCP





## **Copy Supply**

- Artworks must be supplied to MPL as print ready files.
- Creative/Media/OOH Specialist agency should have copy checked and approved by media owners/official authorities for any relevant site restrictions i.e. Global TFL, HFSS. Religion, Alcohol etc prior to delivering to MPL.
- MPL cannot be held responsible for these checks.
- MPL will proceed to print as soon as soon as pdf layout approval is received.

## **Technical Supply**

- Artworks are required to be supplied in CMYK, as open files, with all linked images and fonts.
- Our Preferred formats are Adobe Creative Suite 6 or Hi-Res Pdfs.
- Please set your page to 1/10 scale @ 300dpi and add 3mm bleed at 1/10 size.