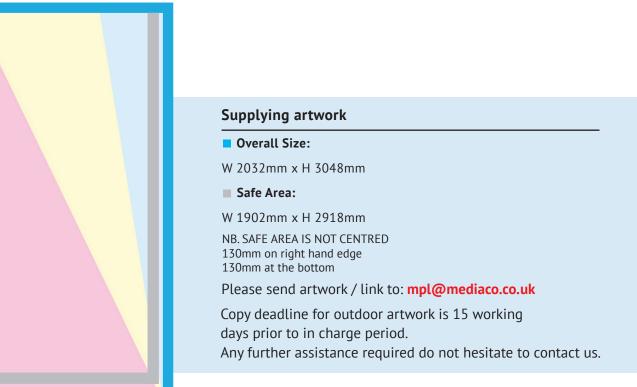

## **Technical Supply**

- Artworks are required to be supplied in CMYK, as open files, with all linked images and fonts.
- Our Preferred formats are Adobe Creative Suite 6 or Hi-Res Pdfs.
- Please set your page to 1/10 scale @ 300dpi and add 3mm bleed at 1/10 size.