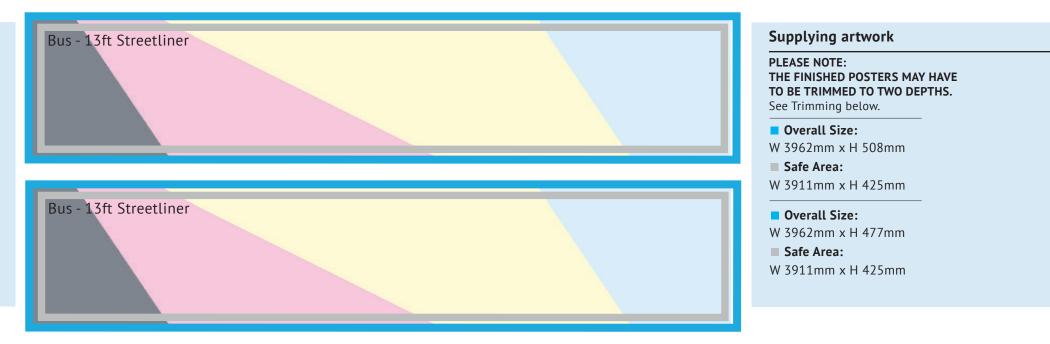

## Outdoor Production Specification



Bus - 13ft Streetliner



## Copy Supply

- Artworks must be supplied to MPL as print ready files.
- Creative/Media/OOH Specialist agency should have copy checked and approved by media owners/official authorities for any relevant site restrictions i.e. Global TFL, HFSS. Religion, Alcohol etc prior to delivering to MPL.
- MPL cannot be held responsible for these checks.
- MPL will proceed to print as soon as soon as pdf layout approval is received.

## **Technical Supply**

- Artworks are required to be supplied in CMYK, as open files, with all linked images and fonts.
- Our Preferred formats are Adobe Creative Suite 6 or Hi-Res Pdfs.
- Please set your page to 1/4 scale @ 300dpi and add 3mm bleed at 1/4 size.