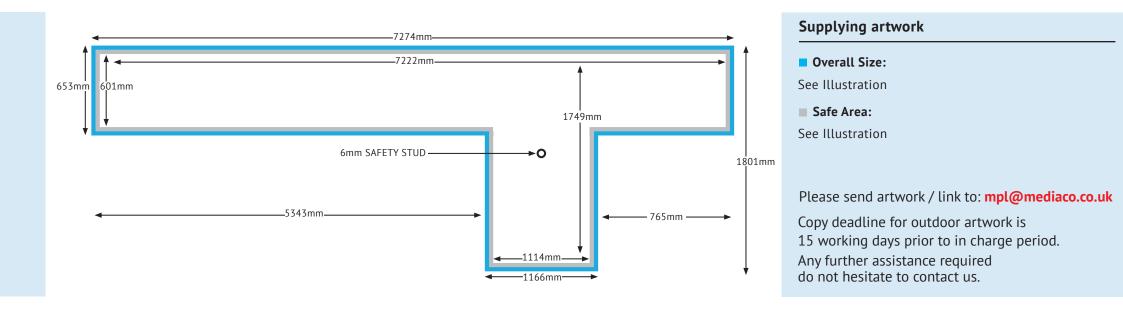

## **Outdoor Production Specification**

Bus: T Side Forward Stem





## **Copy Supply**

- Artworks must be supplied to MPL as print ready files.
- Creative/Media/OOH Specialist agency should have copy checked and approved by media owners/official authorities for any relevant site restrictions i.e. Global TFL, HFSS. Religion, Alcohol etc prior to delivering to MPL.
- MPL cannot be held responsible for these checks.
- MPL will proceed to print as soon as soon as pdf layout approval is received.

## **Technical Supply**

- Artworks are required to be supplied in CMYK, as open files, with all linked images and fonts.
- Our Preferred formats are Adobe Creative Suite 6 or Hi-Res Pdfs.
- Please set your page to ¼ scale @ 300dpi and add 3mm bleed at ¼ size.