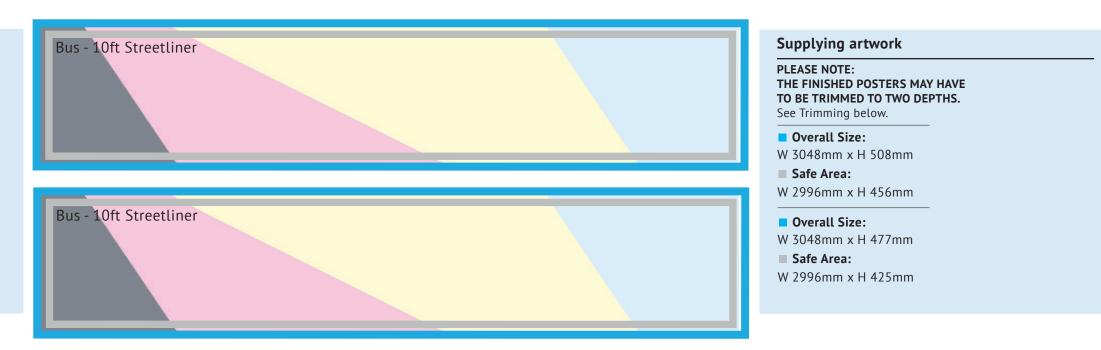

## **Outdoor Production Specification**

## Bus - 10ft Streetliner





## **Copy Supply**

- Artworks must be supplied to MPL as print ready files.
- Creative/Media/OOH Specialist agency should have copy checked and approved by media owners/official authorities for any relevant site restrictions i.e. Global TFL, HFSS. Religion, Alcohol etc prior to delivering to MPL.
- MPL cannot be held responsible for these checks.
- MPL will proceed to print as soon as soon as pdf layout approval is received.

## **Technical Supply**

- Artworks are required to be supplied in CMYK, as open files, with all linked images and fonts.
- Our Preferred formats are Adobe Creative Suite 6 or Hi-Res Pdfs.
- Please set your page to ¼ scale @ 300dpi and add 3mm bleed at ¼ size.