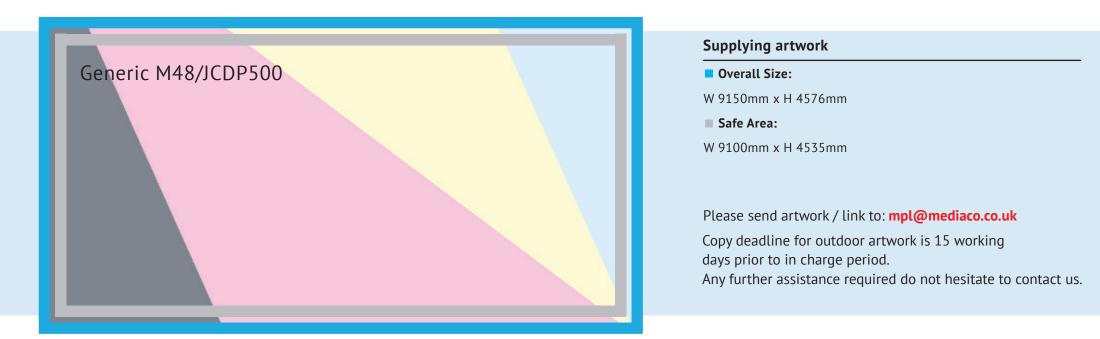

## Billboards: Generic M48/JCDP500

## Copy Supply

- Artworks must be supplied to MPL as print ready files.
- Creative/Media/OOH Specialist agency should have copy checked and approved by media owners/official authorities for any relevant site restrictions i.e. Global TFL, HFSS. Religion, Alcohol etc prior to delivering to MPL.
- MPL cannot be held responsible for these checks.
- MPL will proceed to print as soon as soon as pdf layout approval is received.

## **Technical Supply**

- Artworks are required to be supplied in CMYK, as open files, with all linked images and fonts.
- Our Preferred formats are Adobe Creative Suite 6 or Hi-Res Pdfs.
- Please set your page to 1/10 scale @ 300dpi and add 3mm bleed at 1/10 size.