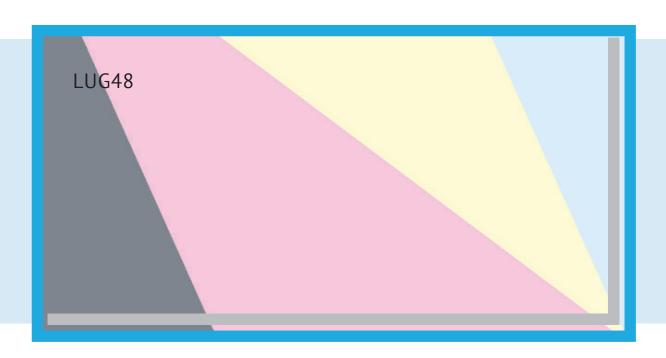

#### Overall Size:

W 6060mm x H 3048mm

#### ■ Safe Area:

W 5930mm x H 2918mm

NB. SAFE AREA IS NOT CENTRED 130mm on right hand edge 130mm at the bottom

Please send artwork / link to: mpl@mediaco.co.uk

Copy deadline for outdoor artwork is 15 working days prior to in charge period.