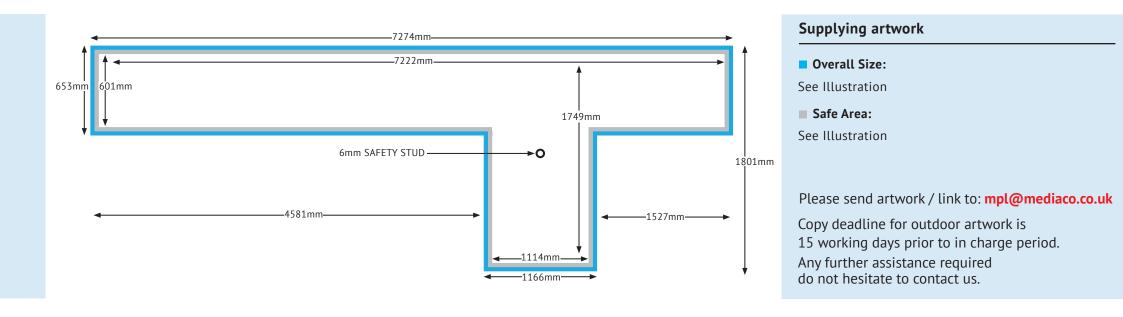

## **Outdoor Production Specification**

Bus: T Side Off Centre Stem





## **Copy Supply**

- Artworks must be supplied to MPL as print ready files.
- Creative/Media/OOH Specialist agency should have copy checked and approved by media owners/official authorities for any relevant site restrictions i.e. Global TFL, HFSS. Religion, Alcohol etc prior to delivering to MPL.
- MPL cannot be held responsible for these checks.
- MPL will proceed to print as soon as soon as pdf layout approval is received.

## **Technical Supply**

- Artworks are required to be supplied in CMYK, as open files, with all linked images and fonts.
- Our Preferred formats are Adobe Creative Suite 6 or Hi-Res Pdfs.
- Please set your page to ¼ scale @ 300dpi and add 3mm bleed at ¼ size.