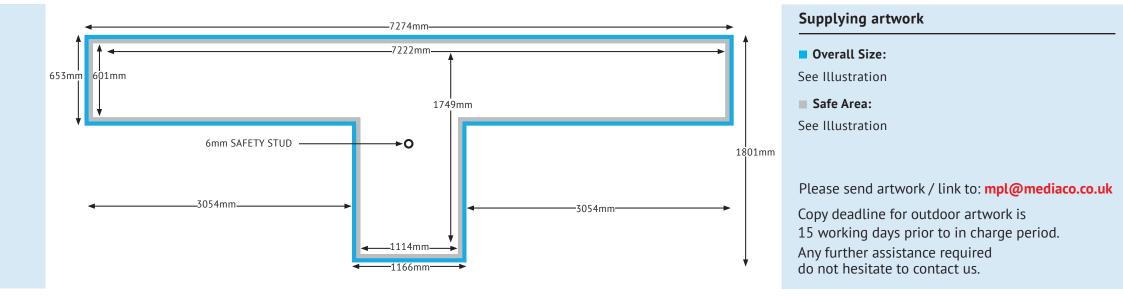

## Outdoor Production Specification Bus: T Side Centre Stem





## **Copy Supply**

- Artworks must be supplied to MPL as print ready files.
- Creative/Media/OOH Specialist agency should have copy checked and approved by media owners/official authorities for any relevant site restrictions i.e. Global TFL, HFSS. Religion, Alcohol etc prior to delivering to MPL.
- MPL cannot be held responsible for these checks.
- MPL will proceed to print as soon as soon as pdf layout approval is received.

## **Technical Supply**

- Artworks are required to be supplied in CMYK, as open files, with all linked images and fonts.
- Our Preferred formats are Adobe Creative Suite 6 or Hi-Res Pdfs.
- Please set your page to 1/4 scale @ 300dpi and add 3mm bleed at 1/4 size.